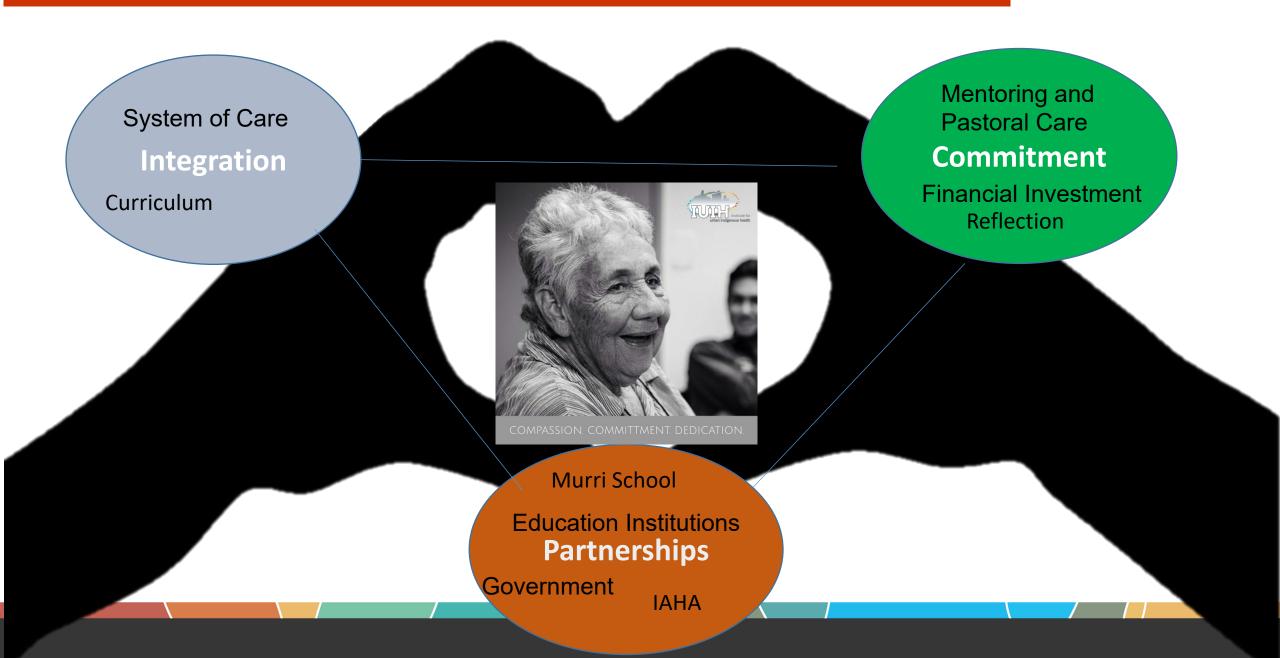

# Embedding Cultural Integrity – IUIH Ways

The IUIH Cultural Integrity
Framework and in particular The Ways
Statement describe the philosophy upon which the Institute's organisational, operational and community interactions are based.

Recommendations

- Commitment to Social Determinants of Health
- Coordination of the whole pathway in one place
- Indigenous-led
- Variety of practical experiences